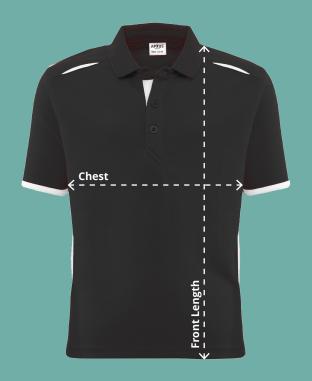

## **Chest (At 2cm from under arm)**

Measure across the chest at 2cm below the underarm with the garment laid flat.

**Front Length (Side neck point to hem)** Measure from the side neck point of the shoulder down to the hemline.